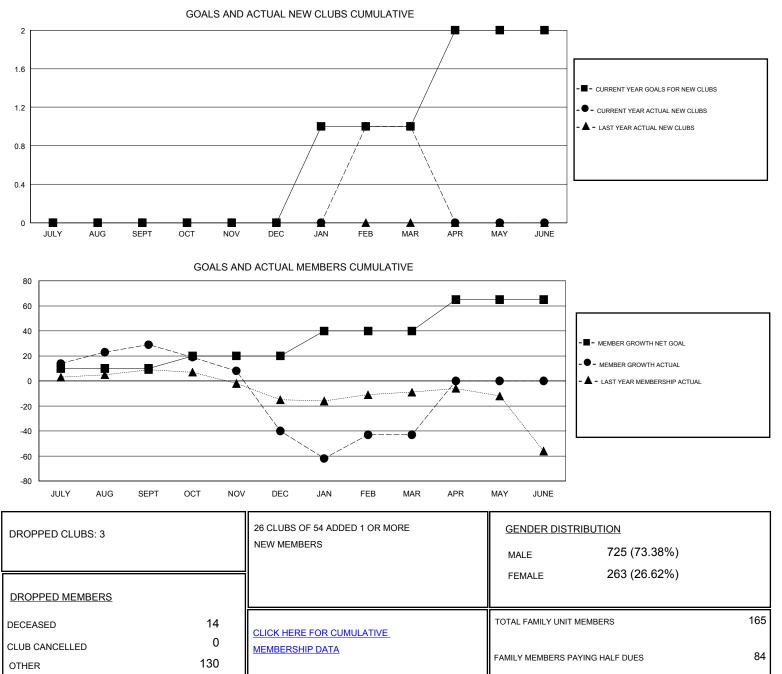

## District 30 M

Results as of: 3/31/2020

| GMT:                  | LOCATION MISSISSIPPI |           |               |                       |                           |                         | GMT CA                                             |
|-----------------------|----------------------|-----------|---------------|-----------------------|---------------------------|-------------------------|----------------------------------------------------|
| Clubs                 |                      |           |               | Members               |                           |                         |                                                    |
| RESULTS FOR 2019-2020 |                      |           |               | RESULTS FOR 2019-2020 |                           |                         |                                                    |
| QUARTER               | NEW CLUB GOAL        | NEW CLUBS | DROPPED CLUBS | QUARTER               | MEMBER GROWTH NET<br>GOAL | MEMBER GROWTH<br>ACTUAL | DROPPED<br>MEMBERS ACTUAL<br>(including transfers) |
| JULY/AUG/SEPT         | 0                    | 0         | 1             | JULY/AUG/SEPT         | 10                        | 44                      | 14                                                 |
| OCT/NOV/DEC           | 0                    | 0         | 1             | OCT/NOV/DEC           | 10                        | 11                      | 78                                                 |
| JAN/FEB/MAR           | 1                    | 1         | 1             | JAN/FEB/MAR           | 20                        | 49                      | 52                                                 |
| APR/MAY/JUNE          | 1                    | 0         | 0             | APR/MAY/JUNE          | 25                        | 0                       | 0                                                  |